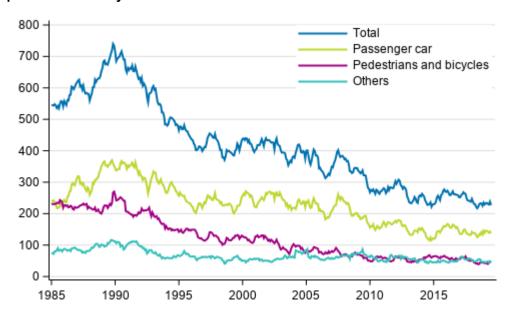

# Persons killed in road traffic accidents 1/1985 - 7/2019. Deaths in the past 12 months by month

Of the persons who were killed, nine travelled by passenger car, two by van, one by moped and four by motorcycle. Pedestrians killed in road traffic accidents numbered two and cyclists three. Among those who died, 18 were men and three were women.

A total of 2,160 road traffic accidents involving personal injury happened in January to July period. In them, 122 persons were killed and 2,775 persons injured. The number of persons killed was eight higher and that of persons injured 253 lower than in the corresponding period of 2018. Of the persons who were

| killed, 72 travelled by passenger car, six by van, three by moped, 14 by motorcycle and three by lorry. Pedestrians killed numbered eight and cyclists 13. In addition, three other road users were killed. |
|-------------------------------------------------------------------------------------------------------------------------------------------------------------------------------------------------------------|
|                                                                                                                                                                                                             |
|                                                                                                                                                                                                             |
|                                                                                                                                                                                                             |
|                                                                                                                                                                                                             |
|                                                                                                                                                                                                             |
|                                                                                                                                                                                                             |
|                                                                                                                                                                                                             |
|                                                                                                                                                                                                             |
|                                                                                                                                                                                                             |
|                                                                                                                                                                                                             |
|                                                                                                                                                                                                             |
|                                                                                                                                                                                                             |
|                                                                                                                                                                                                             |
|                                                                                                                                                                                                             |
|                                                                                                                                                                                                             |
|                                                                                                                                                                                                             |