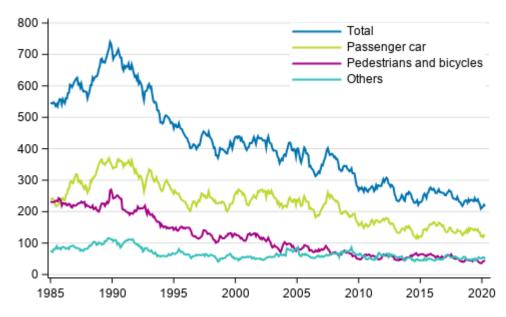

# Persons killed in road traffic accidents 1/1985 - 4/2020. Deaths in the past 12 months by month

Of the persons who were killed, eight travelled by passenger car. Pedestrians killed in road traffic accidents numbered one and cyclists one. In addition, two other road users were killed. Among those who died, eight were men and four were women.

A total of 957 road traffic accidents involving personal injury happened in January to April period. In them, 67 persons were killed and 1,196 persons injured. The number of persons killed was 10 higher and that of persons injured 145 lower than in the corresponding period of 2019. Of the persons who were

| killed, 42 travelled by passenger car, three by van, one by motorcycle and one by lorry. Pedestrians kil numbered 10 and cyclists five. In addition, five other road users were killed. | led |
|-----------------------------------------------------------------------------------------------------------------------------------------------------------------------------------------|-----|
|                                                                                                                                                                                         |     |
|                                                                                                                                                                                         |     |
|                                                                                                                                                                                         |     |
|                                                                                                                                                                                         |     |
|                                                                                                                                                                                         |     |
|                                                                                                                                                                                         |     |
|                                                                                                                                                                                         |     |
|                                                                                                                                                                                         |     |
|                                                                                                                                                                                         |     |
|                                                                                                                                                                                         |     |
|                                                                                                                                                                                         |     |
|                                                                                                                                                                                         |     |
|                                                                                                                                                                                         |     |
|                                                                                                                                                                                         |     |
|                                                                                                                                                                                         |     |
|                                                                                                                                                                                         |     |
|                                                                                                                                                                                         |     |