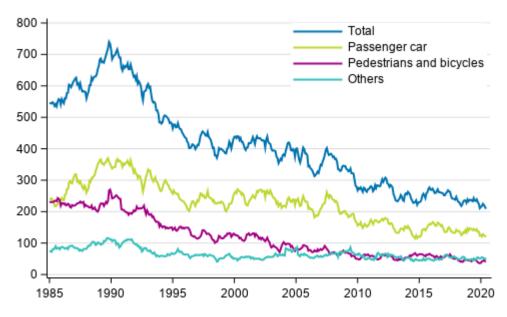

# Persons killed in road traffic accidents 1/1985 - 6/2020. Deaths in the past 12 months by month

Of the persons who were killed, 10 travelled by passenger car, two by van and three by motorcycle. Pedestrians killed in road traffic accidents numbered one and cyclists three. Among those who died, 16 were men and three were women.